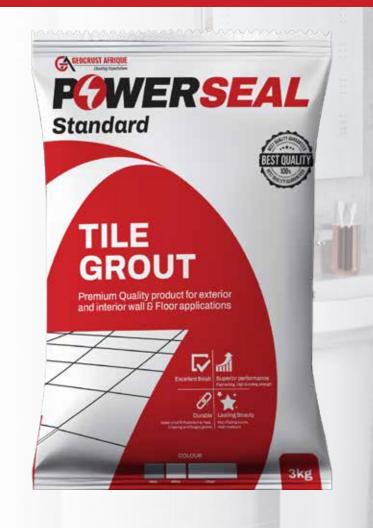

## **POWERSEAL Standard**

Classified as CG2WA in accordance with EN 13888 Standard (Also complies with KS 2130)

It's a superior quality non-shrinking, anti-bacterial polymermodified cement-based waterproof non-sanded grout expertly formulated for high performance applications.

#### **AREAS OF APPLICATION:**

Suitable for grouting:

- Both Internal and external tiles for walls and floors in joints of up to 6mm
- Wet and submerged areas e.g. bathrooms and swimming pools.
- All types and sizes of tiles, pavers, engineered and natural Stones.
- special areas like kitchens, hospitals, laboratories and cold rooms where stain and fungal resistant grout is critical.

- Enhanced performance High mechanical and bonding
- Waterproofing joint filler Resists water ingress
- Durable Crack and abrasion resistance.
- Antibacterial and anti-algae- resistant to mold, mildew and fungus
- Excellent professional smooth finish
- Non-fading and resistant to ageing.
- Fast and easy to mix and apply Ready to use factory premix with High workability