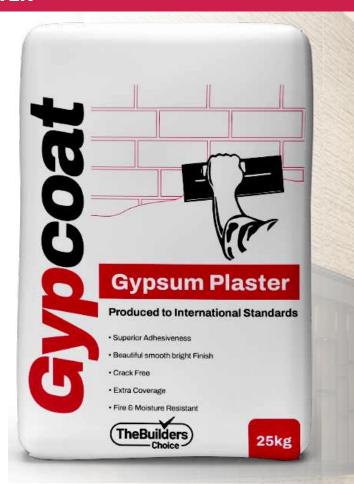

# **Gypsum Plaster**

### **GYPCOAT PRIME GYPSUM PLASTER**

Classified as B2 in accordance with BS EN 13279.

Gypcoat Prime Plaster is an expertly manufactured one-coat gypsum-based building plaster for interior walls and ceilings of residential and commercial applications guaranteeing a professional and aesthetic extra-smooth finish.