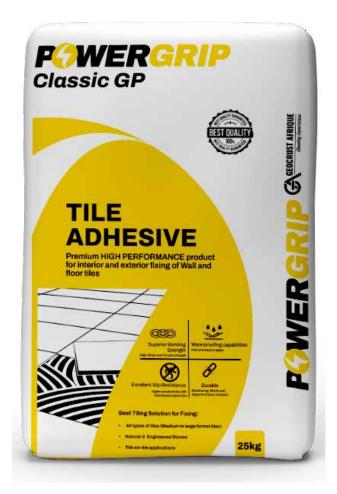

### **POWERGRIP Classic GP**

Classified as C1 T in accordance with EN 12004 standard (Also complies with KS 1530).

It's a durable and economical one component general purpose polymer modified cementitious tile adhesive for internal and external floor and wall tiling applications in residential and commercial buildings.

#### **AREAS OF APPLICATION:**

Specially formulated for fixing:

- Small to medium sized ceramic tiles
- Small to medium clay/terracotta and other natural stones tiles
- Small sized porcelain tiles.

- Single component product ready to use (add only water as guided)
- Superior grip/bonding Strength with no vertical sliphigh adhesion with no vertical slip
- Waterproof
- Mold and algae formation resistant
- Economical Cost efficient, higher productivity and
- Excellent workability Fast and easy to mix and apply.