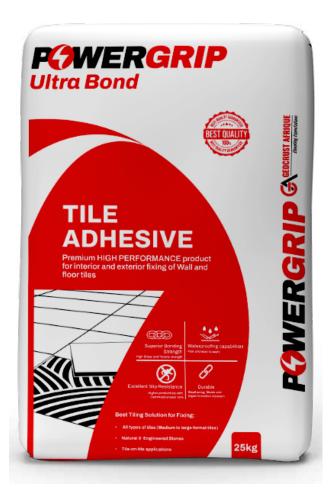

## **POWERGRIP Ultra BOND**

Classified as C2 TE in accordance with EN 12004 standard (Also complies with KS 1530).

It's a superior strength one component polymer modified high cementitious tile adhesive designed for internal and external floor and wall tiling applications where both high performance and water proofing properties are required especially industrial and heavy trafficked residential and commercial buildings e.g. malls, lobbies, hospitals, airports, hotels etc as well as tiling work in wet applications e.g. Showers, bathrooms, kitchens, cold rooms etc.

#### AREAS OF APPLICATION:

Specially formulated for fixing medium to large sized tiles as

- All types of Ceramic, Terracotta/clay, Porcelain, Precast Terrazzo, Granite, Vitrified and semi-vitrified, Glass Mosaic and Marble tiles.
- Engineered and natural Stones.
- Tile-on-Tile application

- Durable grip with superior bonding Strength, shock and impact resistant
- Waterproof Excellent resistance to water ingress.
- Permanent, problem free installation enhanced durability
- Ideal for all types of tiling applications
- Excellent vertical slip resistance
- High workability Fast and easy to mix and apply.
- Weathering, Molds and Algae formation resistant