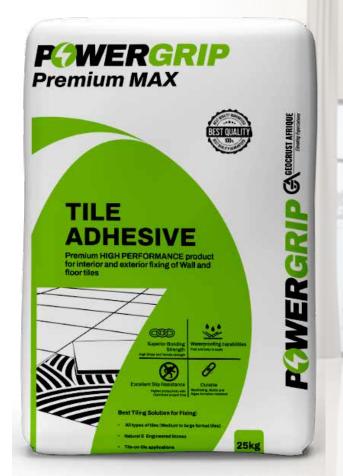

### **POWERGRIP Premium MAX**

Classified as C2 FT in accordance with EN 12004 standard (Also complies with KS 1530).

POWERGRIP Premium MAX is a heavy-duty polymer modified premium grade Tile Adhesive expertly formulated as a water repellant large format tiles adhesive for internal and external floor and wall tiling applications under both submerged/wet and dry conditions.

#### **AREAS OF APPLICATION:**

Specially formulated for fixing large sized tiles as below:

- All types of tiles including engineered and natural Stones, low thickness slabs, basalt tiles, pavers etc
- Ideal for roofs, pools and bathrooms
- High trafficked areas e.g. Residential flooring, industrial flooring, commercial flooring, etc

- Ultimate adhesion/bonding Strength
- Waterproof-Resists wateringress, aids in waterproofing
- Excellent durability and resistance to ageing.
- Ideal for all types of tiling applications Bonds with all types of cementitious surfaces
- Excellent vertical slip resistance
- High workability Fast and easy to mix and apply.
- Weathering, Molds and Algae formation resistant